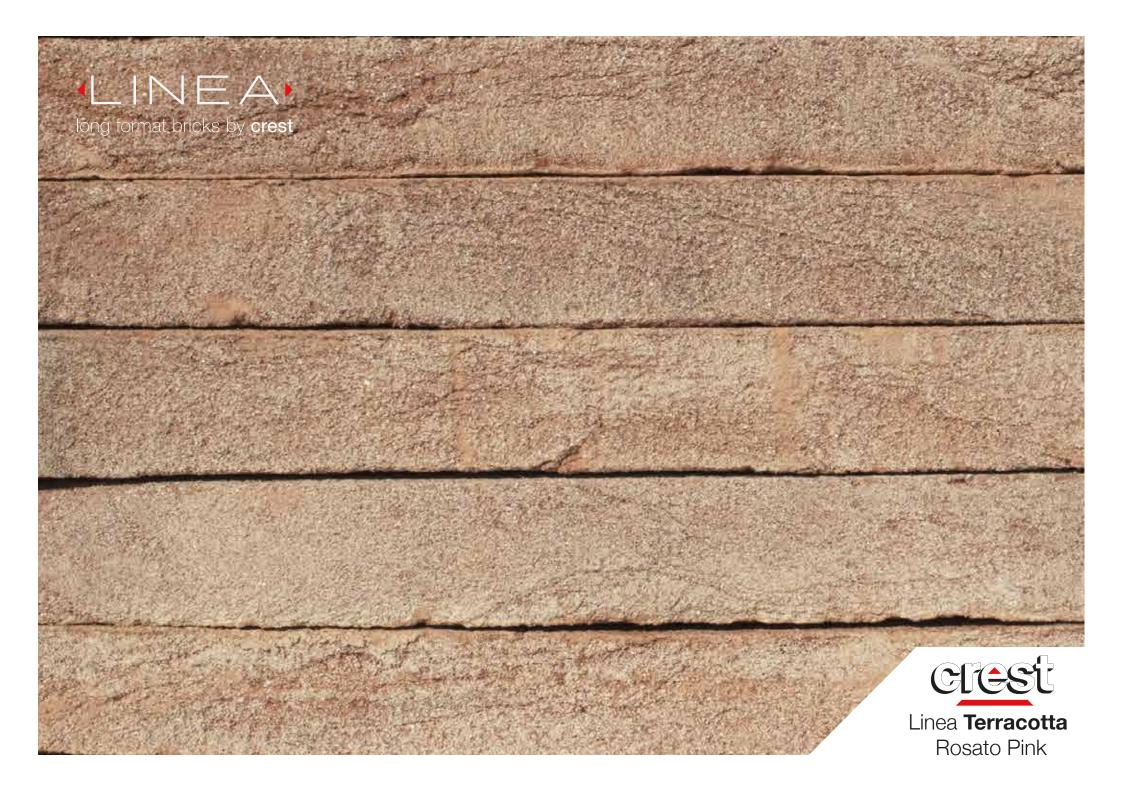

## **Rosato Pink**

The Crest "Terracotta Linea" is a long and thin brick handmade format brick. Terracotta has always been a winning choice with innumerable shades of colour, durability and longevity plus the exemption of maintenance. All colours are obtained with the use of clays and natural pigments.

400 x 100 x **35mm** 

compressive strength: ≥ 23.4 N/mm<sup>2</sup>

water absorption: ≤ 19.60%

durability: Class F2

weight per pack: 650kg

pack size: 96 x90cm

active soluble salts content: Class S2

dry weight per brick: 2.5kg

dimensional tolerences: Rm

Rosato Pink: 400 x 100 x 35mm

call us 01430 432667 email info@crest-bst.co.uk www.crest-bst.co.uk

**LINEA** 

long format bricks by crest